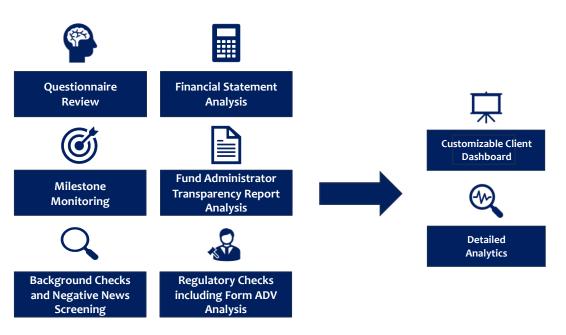

### **Cutting Edge Ongoing Monitoring Solutions**

ORC actively manages ongoing monitoring through a **fully managed solution** that combines **sophisticated automation with a qualitative overlay** from our senior team of highly experienced ODD practitioners. Our solution incorporates the following analyses into a fully customizable dashboard: