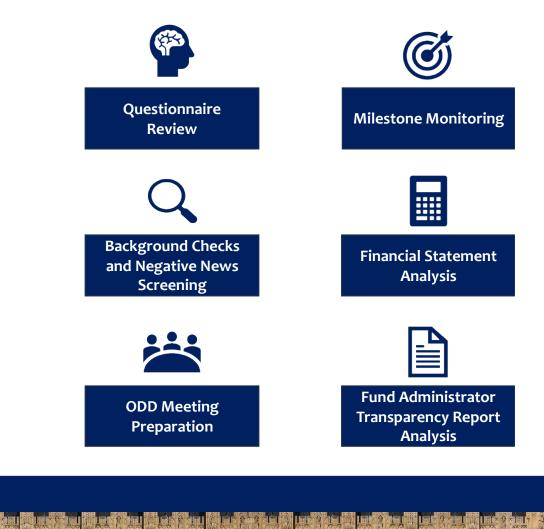

### **Cutting Edge Ongoing Monitoring Solutions**

ORC actively manages ongoing monitoring through a **fully managed solution** that combines **sophisticated automation with a qualitative overlay** from our senior team of highly experienced ODD practitioners. Our solution incorporates the following analyses into a fully customizable dashboard:

#### **Systematic Solution**

Our Ongoing Monitoring Solution offers a specialized and automated tool for management of questionnaires, automated scoring and raising risk findings to our clients.

Analytics, risk findings and milestones set with the client can be actively tracked on the customizable client dashboard.

### **Preparing Clients for ODD Meetings**

ORC supports clients with in-house ODD teams that require additional capacity. Using both automation and extensive experience, we provide comprehensive preparation for ODD meetings conducted by our clients.