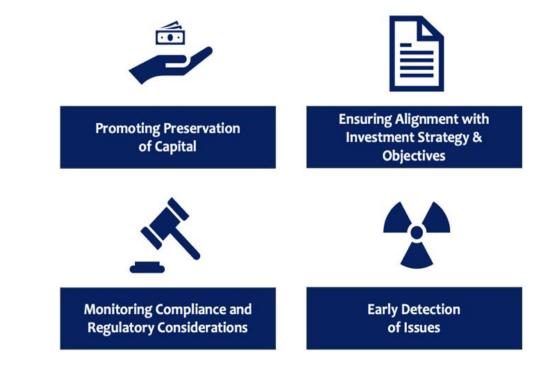

#### **Benefits of Ongoing Monitoring**

Evolving operational risks require vigilance from asset allocators. ORC partners with clients to monitor identified risks, remediation activities and to assess emerging risks. We provide clients with a dynamic view of their current risk landscape, highlighting managers that require further attention.