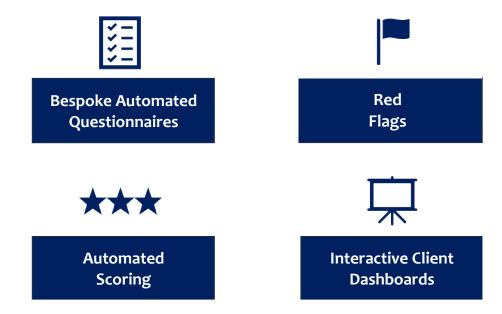

### **Cutting Edge Ongoing Monitoring Solutions**

ORC actively manages ongoing monitoring through a **fully managed solution** that combines **sophisticated automation with a qualitative overlay** from our senior team of highly experienced ODD practitioners. Our solution incorporates the following analyses into a fully customizable dashboard:

#### **Systematic Solution**

Our Ongoing Monitoring Solution offers a specialized and automated tool for management of questionnaires, automated scoring and raising risk findings to our clients.

Analytics, risk findings and milestones set with the client can be actively tracked on the customizable client dashboard.