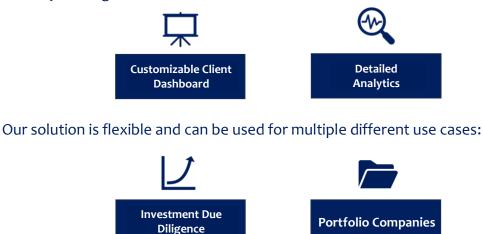

#### **Systematic Solution**

Our Ongoing Monitoring Solution offers a specialized and automated tool for management of questionnaires, automated scoring and raising risk findings to our clients.

Analytics, risk findings and milestones set with the client can be actively tracked on the customizable client dashboard.

#### We Offer a Menu of Solutions

ORC supports its clients with the full managed solution by taking comprehensive ownership of the process; however, **ORC understands the need for flexibility**.

ORC can support clients with a bespoke service allowing them to **choose the most** relevant parts of this service for its own needs.