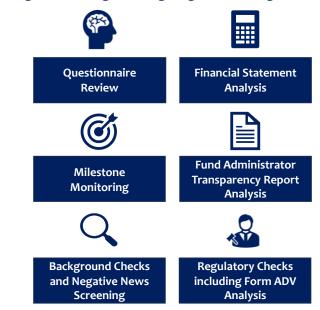

### **Cutting Edge Ongoing Monitoring Solutions**

ORC actively manages ongoing monitoring through a **fully managed solution** that combines **sophisticated automation with a qualitative overlay** from our senior team of highly experienced ODD practitioners. Our solution incorporates the following analyses into a fully customizable dashboard: